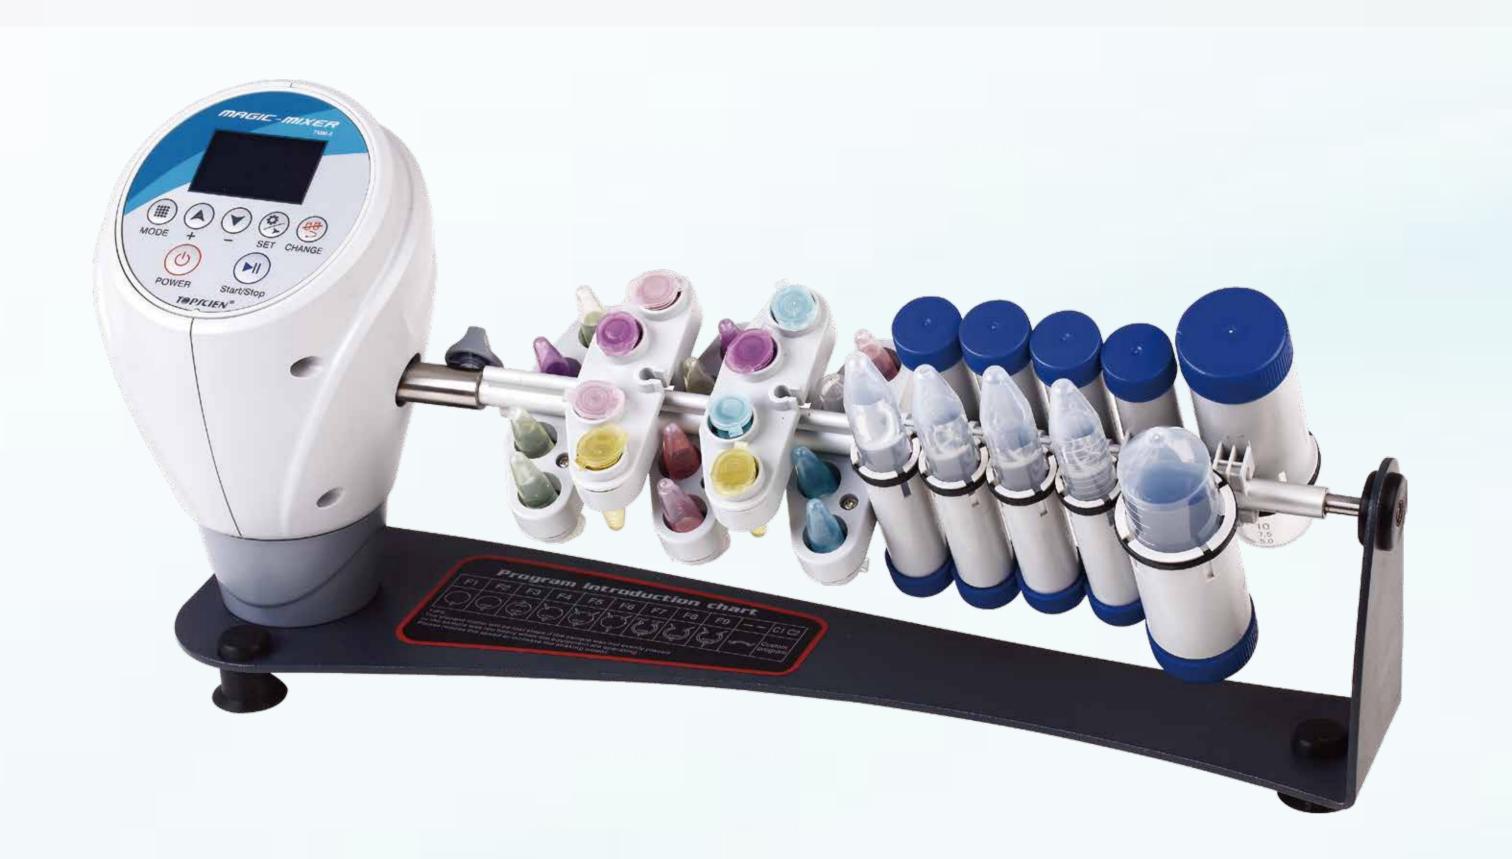

In addition, the Magic Programmable Mixer includes an assortment of vertical tube holders. The Mini model is supplied with holders for 8 x 1.5/2.0ml tubes, 2 x 15ml and 2 x 50ml tubes; the Large model, 20 x 1.5/2.0ml tubes, 8 x 15ml tubes and 2 x 50ml tubes. For higher capacity applications, more holders can be purchased as alternatives. All kinds of tube holders can be assembled discretionarily in one rack.

## **Technical Data:**

| Speed                    | Variable, 1 to 99 rpm                                       |  |
|--------------------------|-------------------------------------------------------------|--|
| Capacity,<br>Mini Model  | 8 x 1.5/ 2.0ml tubes,<br>2 x 15ml and 2 x 50ml tubes        |  |
| Capacity,<br>Large Model | 20 x 1.5/ 2.0ml tubes,<br>8 x 15ml tubes and 2 x 50ml tubes |  |
| Operating Temp. Range    | +4 to +65° C                                                |  |
| Weight                   | 1.6kg / 2.2kg                                               |  |
| Adaptor                  | DC 12V, 1000 MA                                             |  |
| Warranty                 | 1 Year                                                      |  |