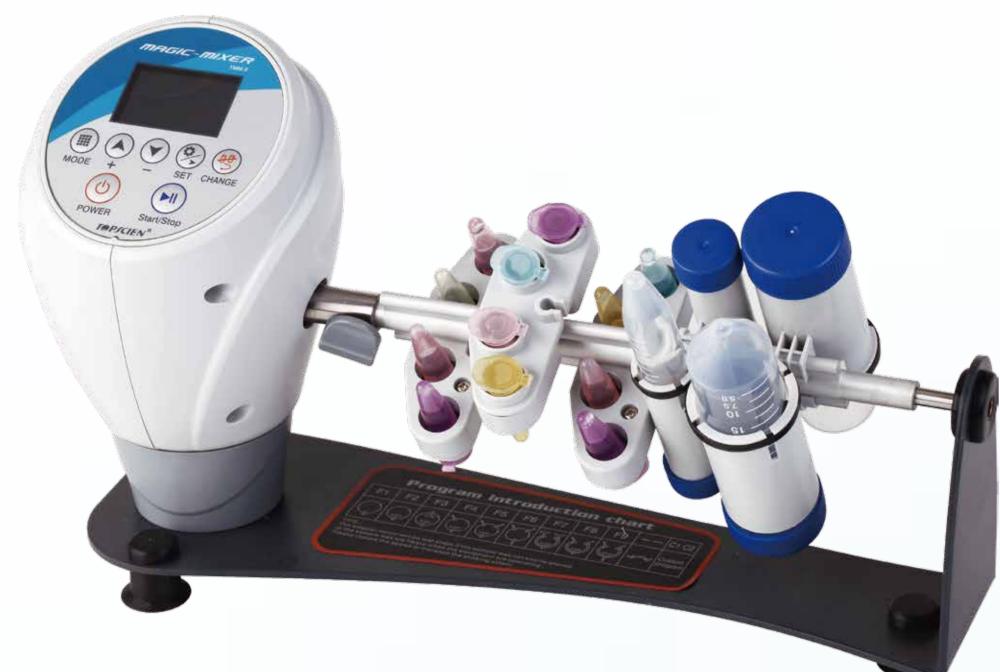

In addition, the Magic Programmable Mixer includes an assortment of vertical tube holders. The Mini model is supplied with holders for 8 x 1.5/2.0ml tubes, 2 x 15ml and 2 x 50ml tubes; the Large model, 20 x 1.5/2.0ml tubes, 8 x 15ml tubes and 2 x 50ml tubes. For higher capacity applications, more holders can be purchased as alternatives. All kinds of tube holders can be assembled discretionarily in one rack.

- A. 10 different programs for rotation and mixing;
- B. 360°rotation and 0-360′ discretionary mixing angle is available;
- C. Cold room and incubator compatible;
- D. Accept tubes from 1.5ml to 50ml;
- E. Tube holder assembled discretionarily;
- F. Speed and timer Adjustable