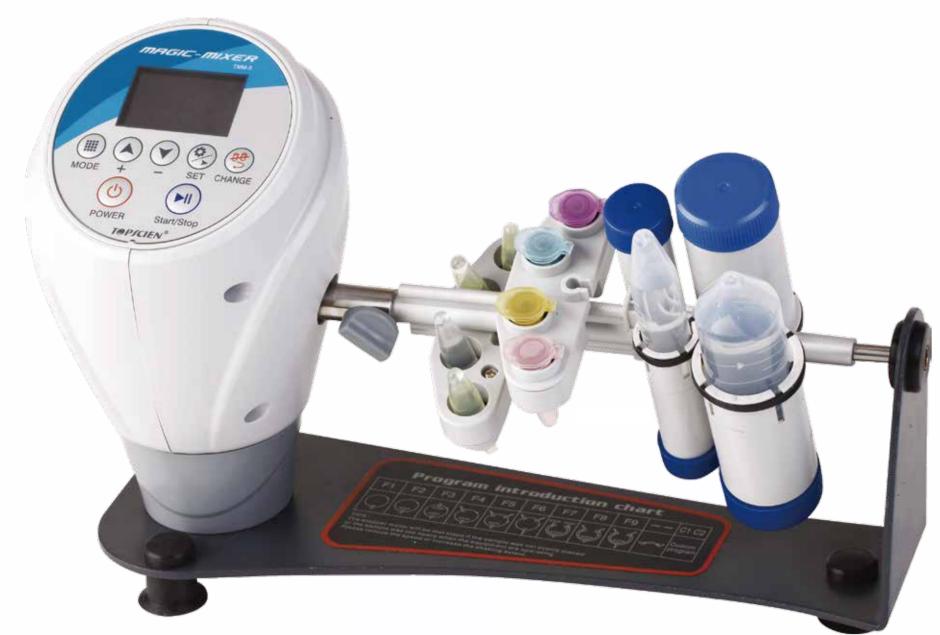

## Magic Programmable Mixer

The Magic Programmable Mixer owns advanced programming function that far surpass most of traditional lab-use rotators.

The Magic Programmable Mixer can be selected to perform a wide variety of mixing actions: 1. 360° vertical rotating- for larger particles; 2. Swinging-for culture medium and larger particles medium; 3. Oscillating- for small particles.

In addition, the Magic Programmable Mixer includes an assortment of vertical tube holders. The Mini model is supplied with holders for 8 x 1.5/2.0ml tubes, 2 x 15ml and 2 x 50ml tubes; the Large model, 20 x 1.5/2.0ml tubes, 8 x 15ml tubes and 2 x 50ml tubes. For higher capacity applications, more holders can be purchased as alternatives. All kinds of tube holders can be assembled discretionarily in one rack.

- A. 10 different programs for rotation and mixing;
- B. 360°rotation and 0-360′ discretionary mixing angle is available;
- C. Cold room and incubator compatible;
- D. Accept tubes from 1.5ml to 50ml;
- E. Tube holder assembled discretionarily;
- F. Speed and timer Adjustable