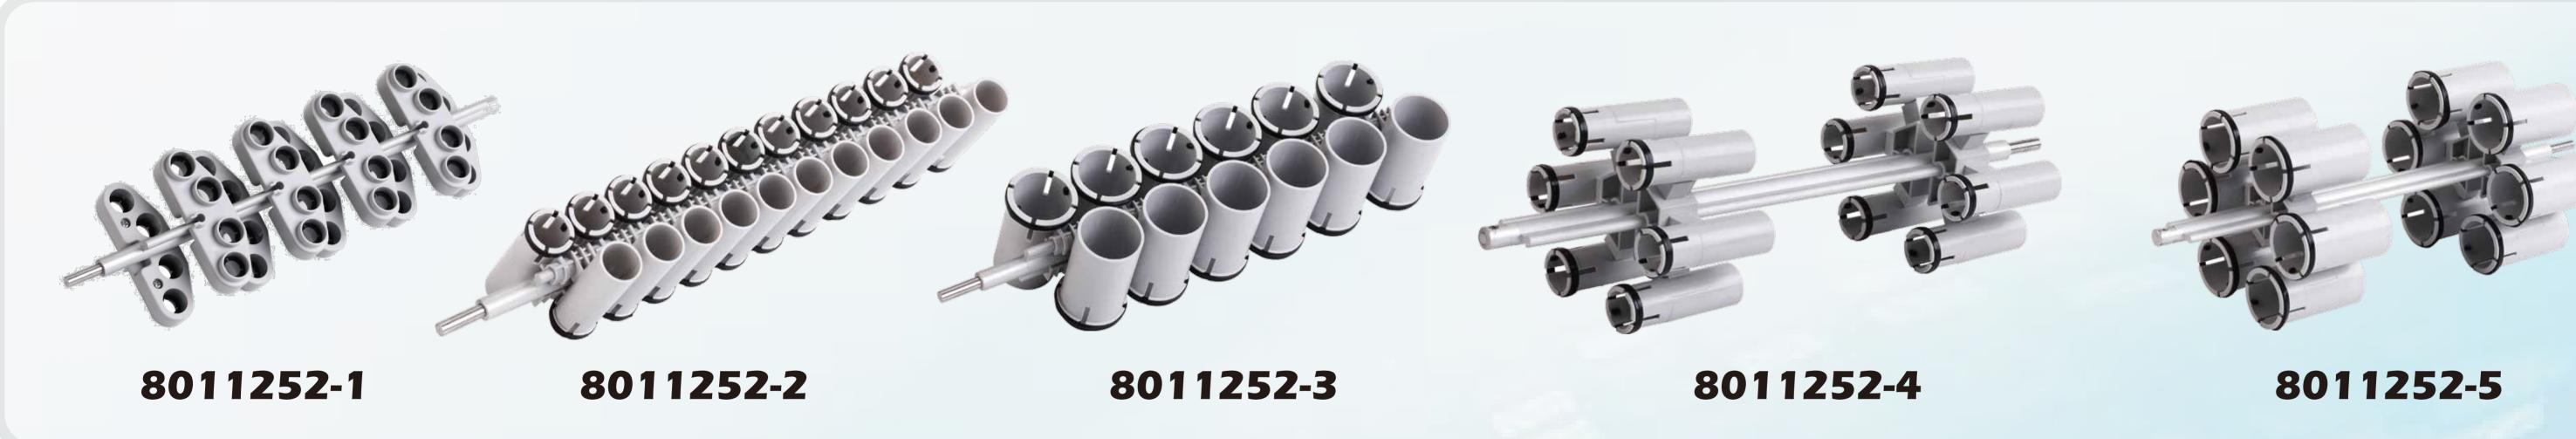

In addition, the Magic Programmable Mixer includes an assortment of vertical tube holders. The Mini model is supplied with holders for 8 x 1.5/2.0ml tubes, 2 x 15ml and 2 x 50ml tubes; the Large model, 20 x 1.5/2.0ml tubes, 8 x 15ml tubes and 2 x 50ml tubes. For higher capacity applications, more holders can be purchased as alternatives. All kinds of tube holders can be assembled discretionarily in one rack.

- A. 10 different programs for rotation and mixing;
- B. 360°rotation and 0-360′ discretionary mixing angle is available;
- C. Cold room and incubator compatible;
- D. Accept tubes from 1.5ml to 50ml;
- E. Tube holder assembled discretionarily;
- F. Speed and timer Adjustable