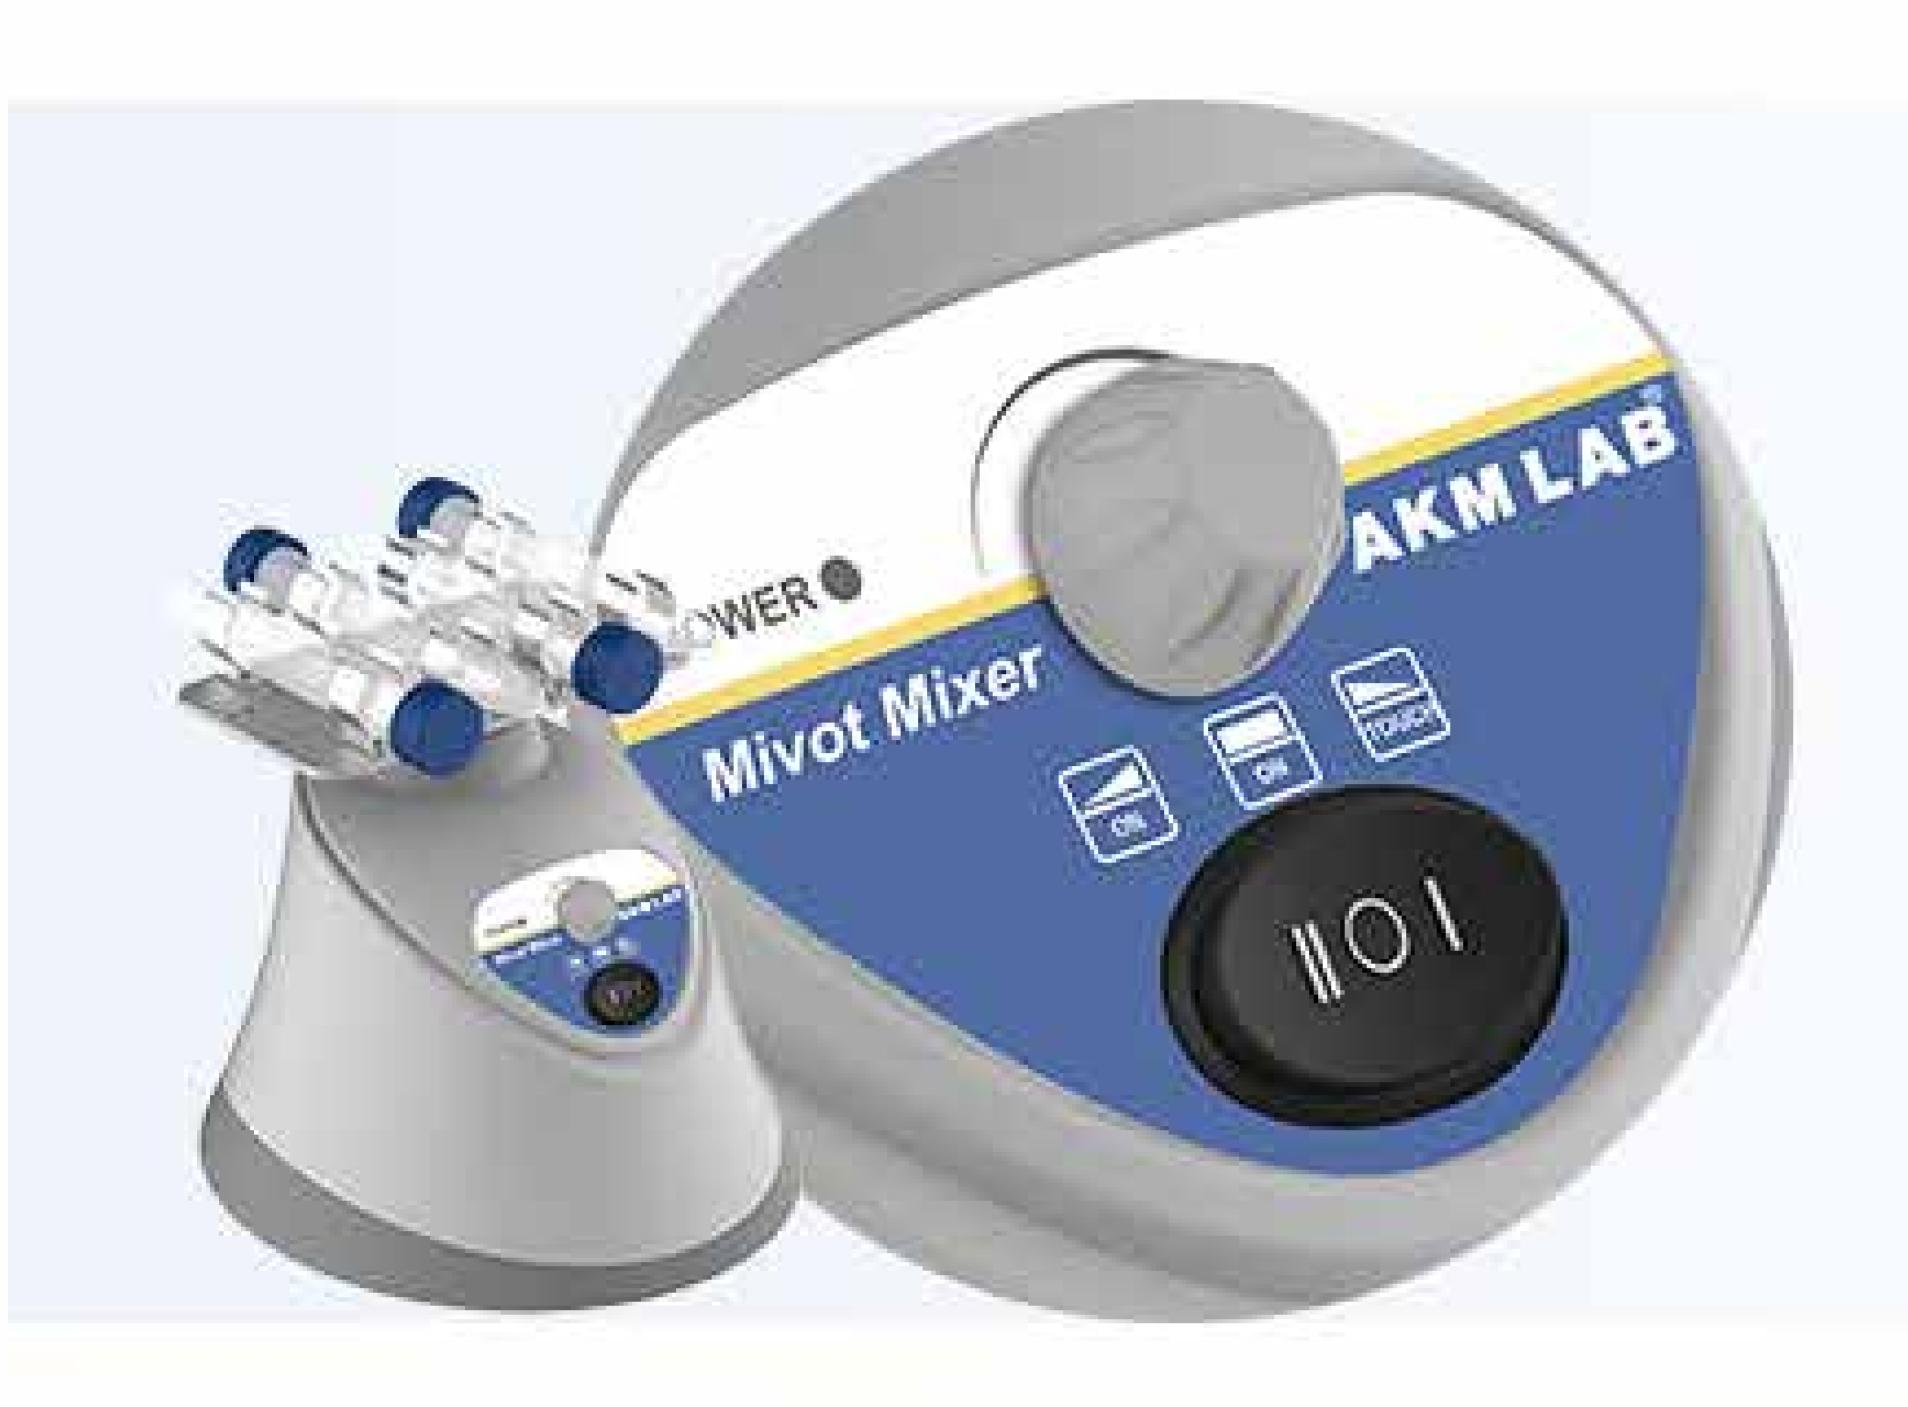

### SOFT BUTTON & EASY CONTROL

Touch and continuous operations, with comfortable button and rotary knob, handle and set conveniently.