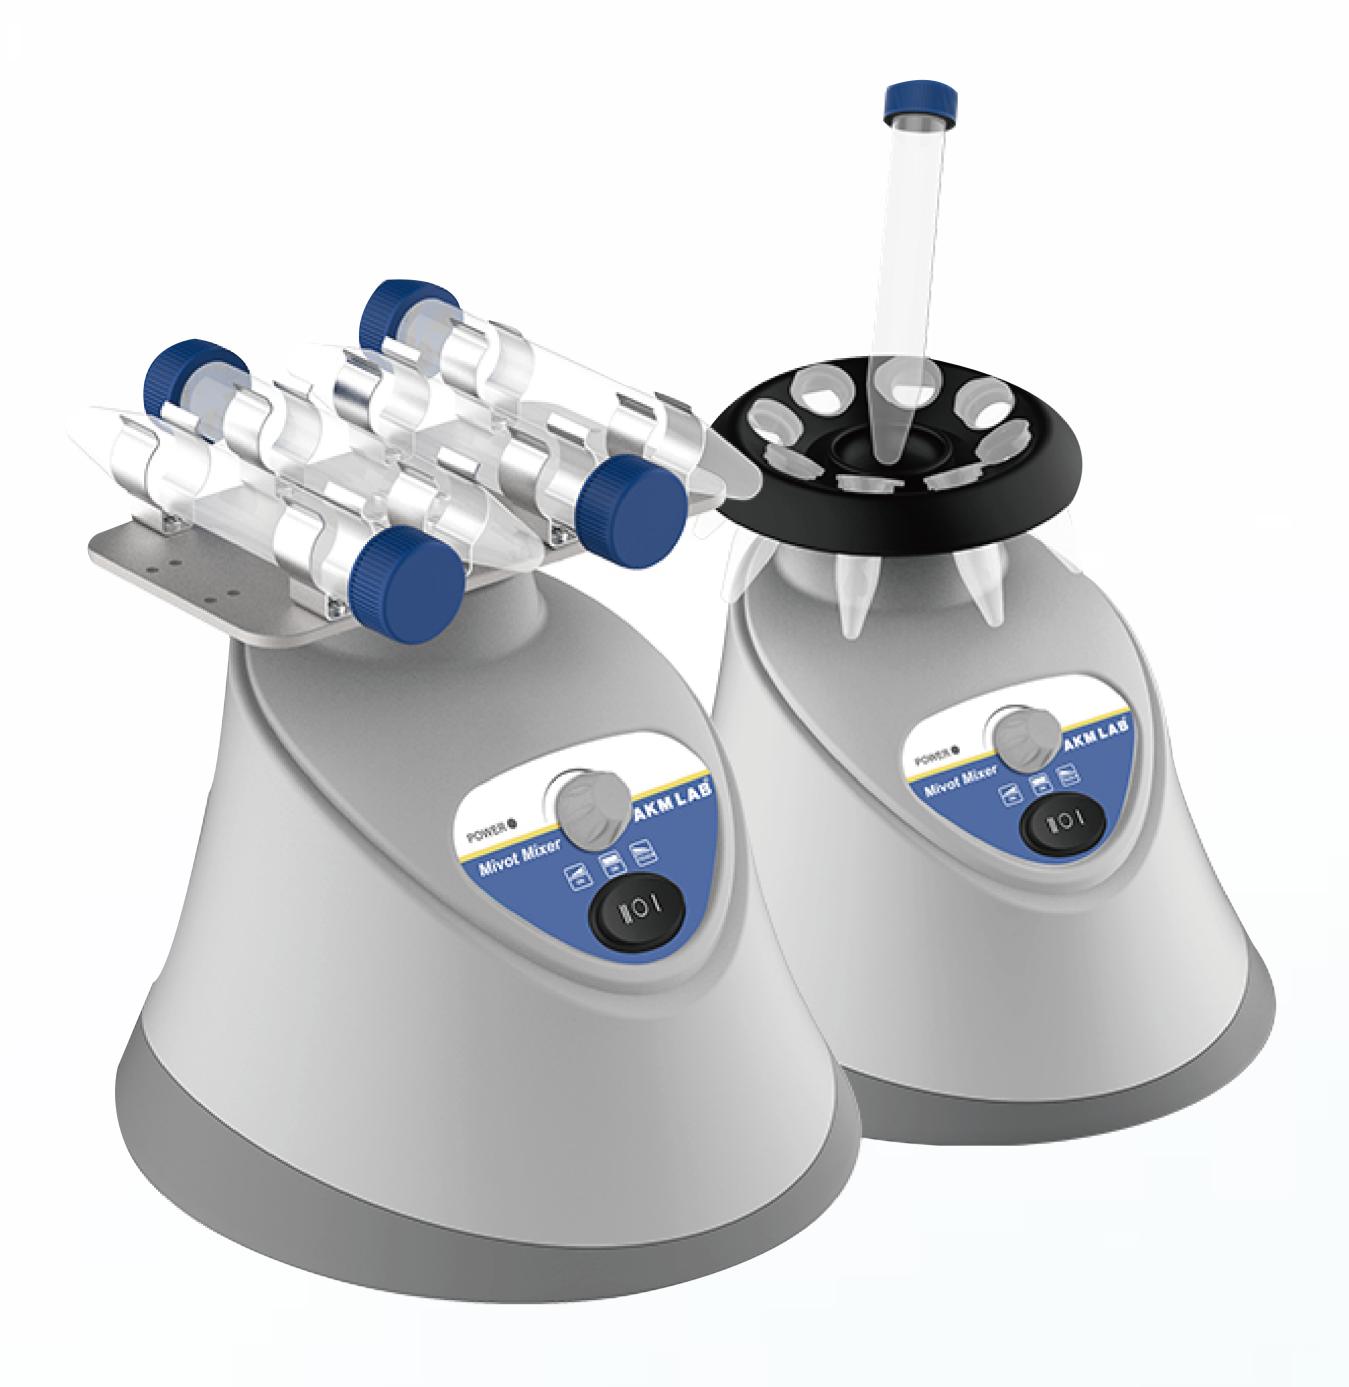

# Mivot Vortexer

The Mivot Vortexer sets a new standard in vortex mixing. With the advantage of a uniquely designed motor, the Mivot is quieter, powerful and longer lasting operation.

There are more than eight types of tube holder platform for nearly all your experimental purpose.

#### Features:

- A. Powerful, quieter and Longer lasting operation
- B. Touch or continuous operation
- C. Variable speed from 100 to 3,000 rpm
- D. Wide variety of platforms, for tubes up to 50ml

## VARIOUS TYPES

Various shaking block adapters optional. Foam tube holder, plate holder platform, plate adapter and tube holder platform available for choices.