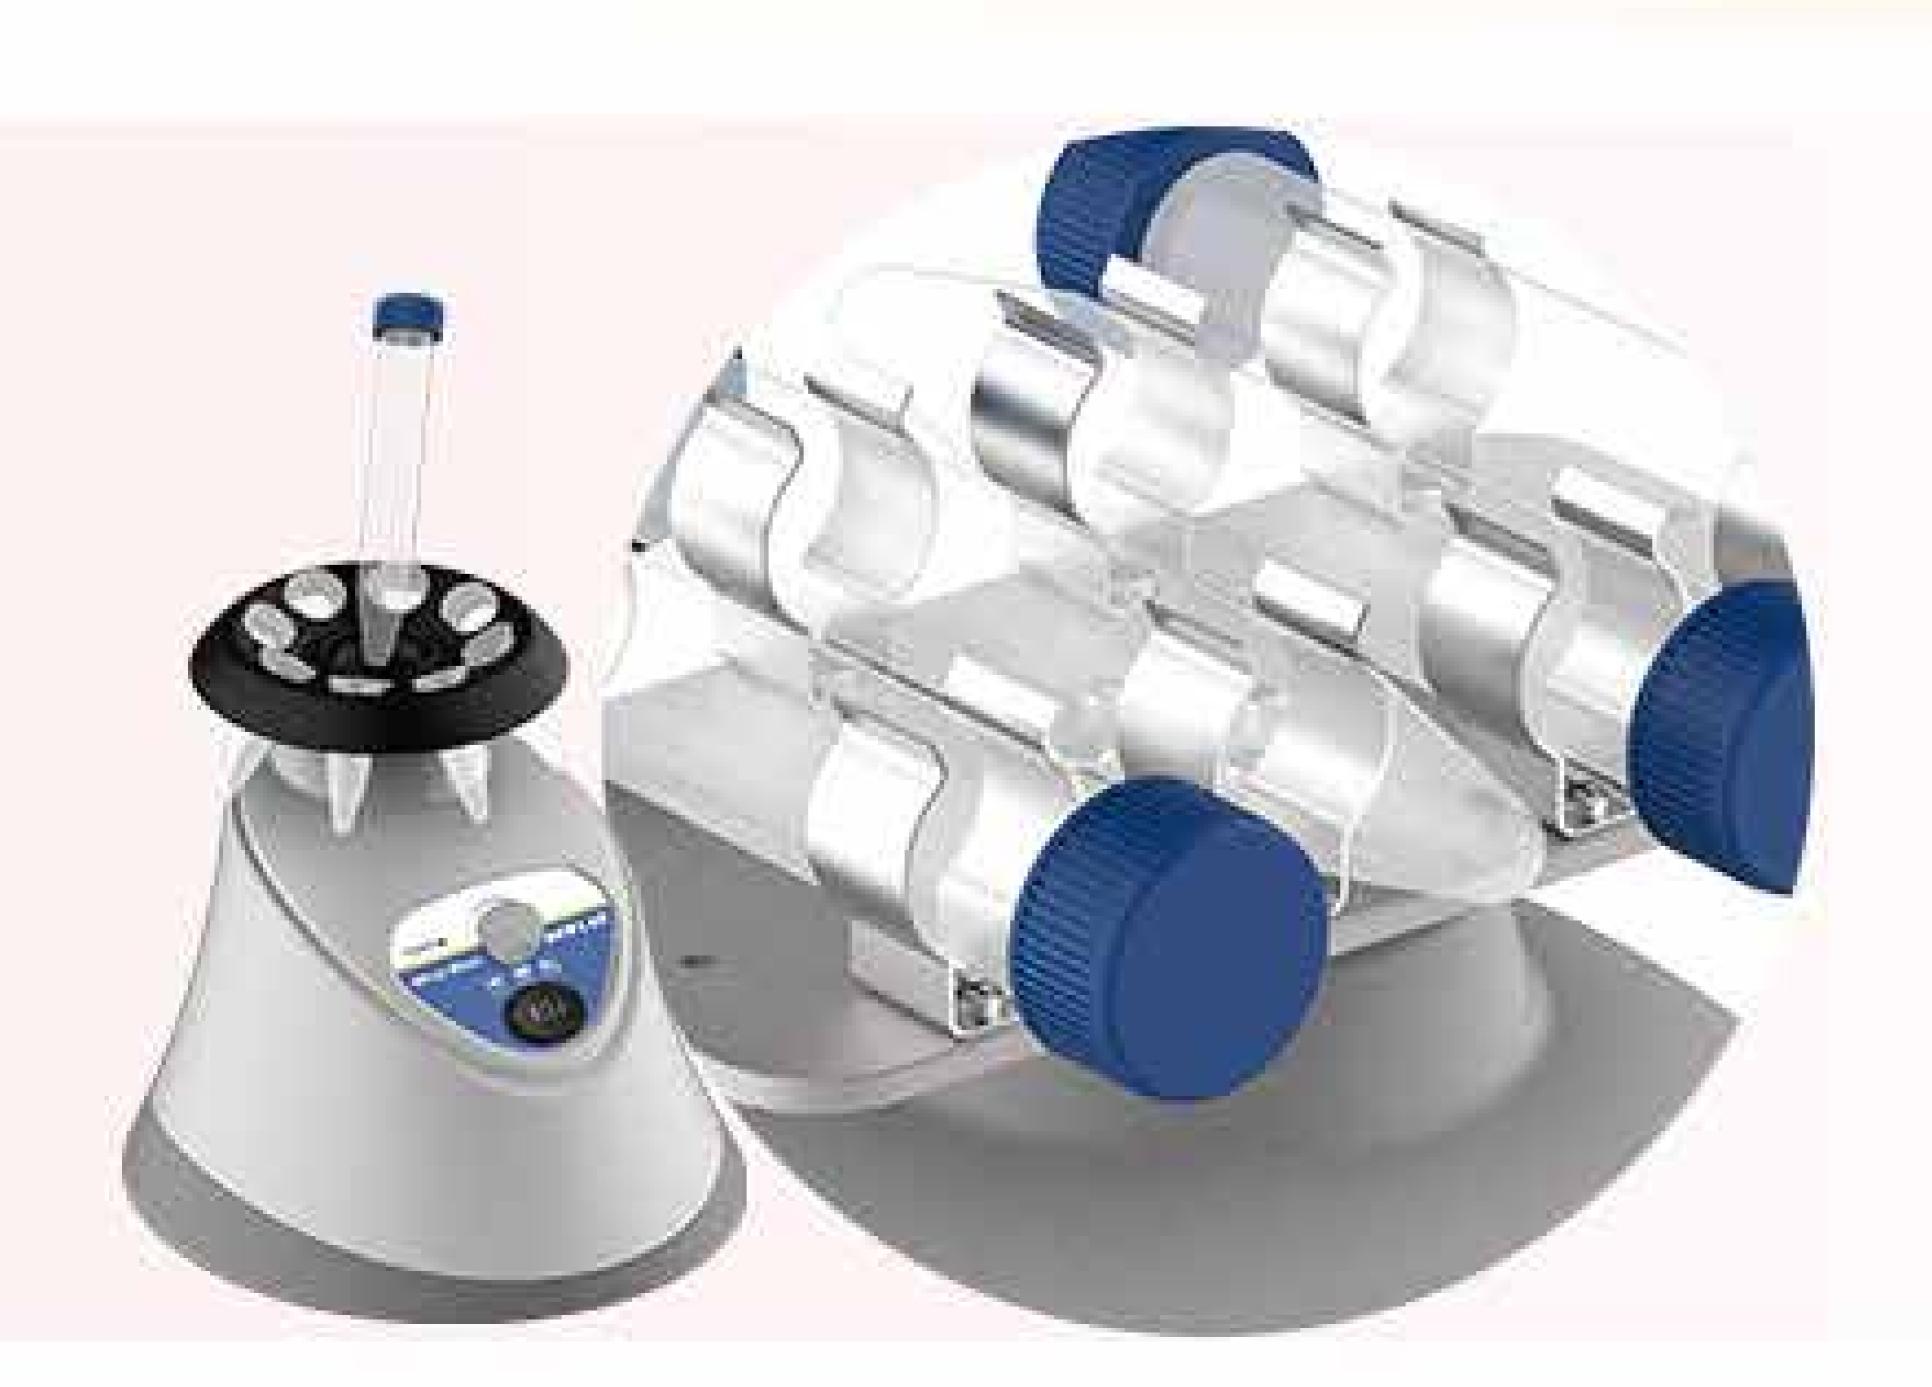

# Mivot Vortexer

The Mivot Vortexer sets a new standard in vortex mixing. With the advantage of a uniquely designed motor, the Mivot is quieter, powerful and longer lasting operation.

There are more than eight types of tube holder platform for nearly all your experimental purpose.

#### Features:

- A. Powerful, quieter and Longer lasting operation
- B. Touch or continuous operation
- C. Variable speed from 100 to 3,000 rpm
- D. Wide variety of platforms, for tubes up to 50ml

## VARIOUS TYPES

Various shaking block adapters optional. Foam tube holder, plate holder platform, plate adapter and tube holder platform available for choices.