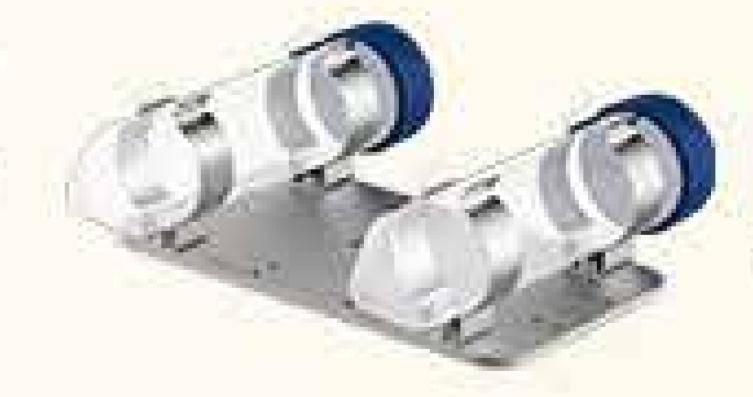

#### **Order information:**

| Cat.No.   | Code.No  | Specification                                                         |
|-----------|----------|-----------------------------------------------------------------------|
| 8011690   | TM-Mivot | Vorter Mixer                                                          |
| 8011690-1 | MT-S     | Standard head.Suit for 1.5mlx8 centrifuge tubes                       |
| 8011690-2 | MT-A     | Foam tube holder for 15mlx8&10mlx8                                    |
| 8011690-3 | MT-B     | Foam tube holder for 50mlx6                                           |
| 8011690-4 | MT-C     | Plate holder platform. for all standard plates                        |
| 8011690-5 | MT-D     | Plate adapter suitable for less than 120mm diameter tube or container |
| 8011690-6 | MT-E     | Tube holder platform. for 1.5ml/2.0ml tubes x 12                      |
| 8011690-7 | MT-F     | Tube holder platform. for 15ml tubes x 4                              |
| 8011690-8 | MT-G     | Tube holder platform. for 20ml tubes x 2                              |

## VARIOUS TYPES

Various shaking block adapters optional. Foam tube holder, plate holder platform, plate adapter and tube holder platform available for choices.