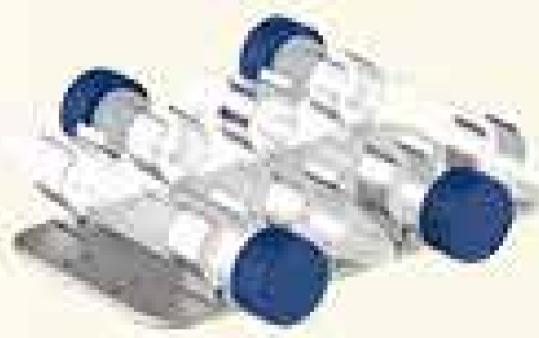

#### **Order information:**

| Cat.No.   | Code.No  | Specification                                                         |
|-----------|----------|-----------------------------------------------------------------------|
| 8011690   | TM-Mivot | Vorter Mixer                                                          |
| 8011690-1 | MT-S     | Standard head.Suit for 1.5mlx8 centrifuge tubes                       |
| 8011690-2 | MT-A     | Foam tube holder for 15mlx8&10mlx8                                    |
| 8011690-3 | MT-B     | Foam tube holder for 50mlx6                                           |
| 8011690-4 | MT-C     | Plate holder platform. for all standard plates                        |
| 8011690-5 | MT-D     | Plate adapter suitable for less than 120mm diameter tube or container |
| 8011690-6 | MT-E     | Tube holder platform. for 1.5ml/2.0ml tubes x 12                      |
| 8011690-7 | MT-F     | Tube holder platform. for 15ml tubes x 4                              |
| 8011690-8 | MT-G     | Tube holder platform. for 20ml tubes x 2                              |

## VARIOUS TYPES

Various shaking block adapters optional. Foam tube holder, plate holder platform, plate adapter and tube holder platform available for choices.