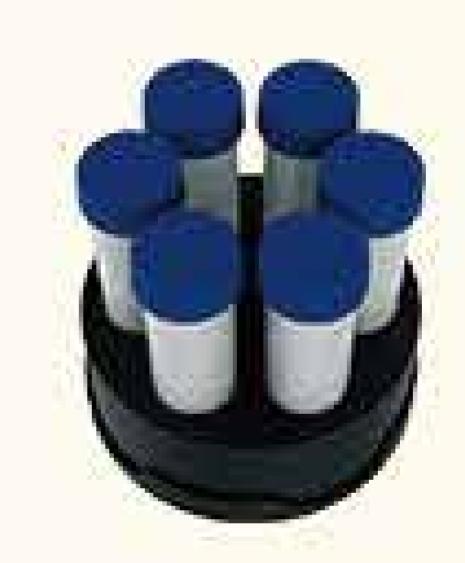

#### **Order information:**

| Cat.No.   | Code.No  | Specification                                                         |
|-----------|----------|-----------------------------------------------------------------------|
| 8011690   | TM-Mivot | Vorter Mixer                                                          |
| 8011690-1 | MT-S     | Standard head.Suit for 1.5mlx8 centrifuge tubes                       |
| 8011690-2 | MT-A     | Foam tube holder for 15mlx8&10mlx8                                    |
| 8011690-3 | MT-B     | Foam tube holder for 50mlx6                                           |
| 8011690-4 | MT-C     | Plate holder platform. for all standard plates                        |
| 8011690-5 | MT-D     | Plate adapter suitable for less than 120mm diameter tube or container |
| 8011690-6 | MT-E     | Tube holder platform. for 1.5ml/2.0ml tubes x 12                      |
| 8011690-7 | MT-F     | Tube holder platform. for 15ml tubes x 4                              |
| 8011690-8 | MT-G     | Tube holder platform. for 20ml tubes x 2                              |

## VARIOUS TYPES

Various shaking block adapters optional. Foam tube holder, plate holder platform, plate adapter and tube holder platform available for choices.